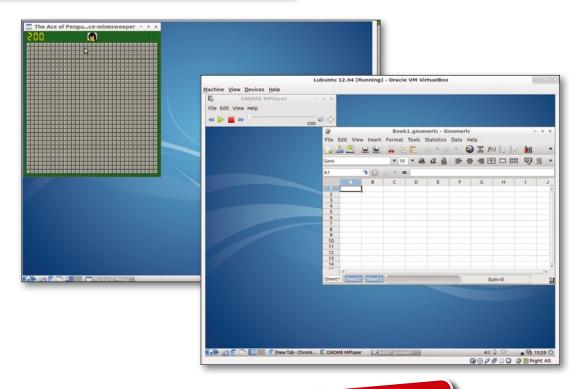

## Lubuntu 12.04

If you are looking for a lightweight Linux that needs less CPU and will run fast even on older computers, look no further than Lubuntu. This user-friendly, lightweight Linux packs some heavyweight features, has a polished user interface, and is easy to customize.

Lubuntu is created for the "normal" PC and laptop users running on low-spec hardware. Still, Lubuntu 12.04 includes well-known applications, such as Pidgin, Chromium, Openbox, GPicView, mtPaint, Evince, Audacious, and Gnome MPlayer.