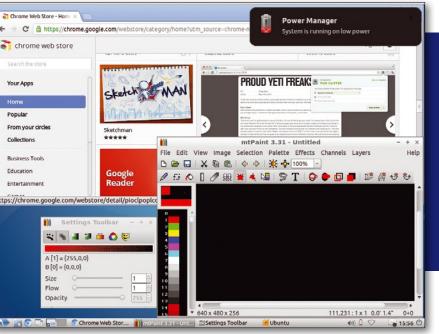

## Lubuntu 12.04

If you are looking for a lightweight Linux that needs less CPU and will run fast even on older computers, look no further than Lubuntu. This user-friendly, lightweight Linux packs some heavyweight features, has a polished user interface, and is easy to customize.

Lubuntu is created for the "normal" PC and laptop users running on low-spec hardware. Still, Lubuntu 12.04 includes well-known applications, such as Pidgin, Chromium, Openbox, GPicView, mtPaint, Evince, Audacious, and Gnome MPlayer.